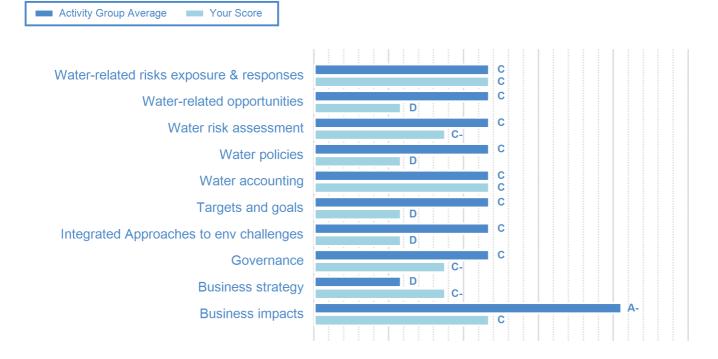

## **CATEGORY SCORES**

If a company scored C or below, they will not have been scored for management or leadership points (the dark blue line represents this). Please download the <u>'CDP Scoring Introduction'</u> for more information.

#### **CATEGORY SCORES BENCHMARKING**

Each category score in the bar chart represents the progression within each scoring level. The Context and Verification categories have not been included for category score breakdown as they are not scored at Management and Leadership levels.

Scoring categories are groupings of questions by topic. They are sub-groups of the 2020 questionnaire modules and are consistent across all sectors. Weighting applied to each category varies across sectors to highlight the areas most important to environmental stewardship in specific sectors. To find out more about category weightings for each sector, please download the '<u>CDP Scoring</u> <u>Categories and Weighting</u>' documents.