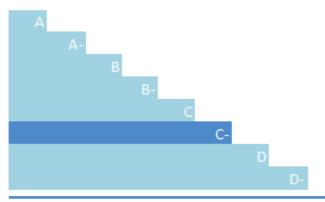

#### UNDERSTANDING YOUR SCORE REPORT

ADTRAN INC received a C- which is in the Awareness band. This is lower than the North America regional average of B, and lower than the Electrical & electronic equipment sector average of B-.

Leadership (A/A-): Implementing current best practices Management (B/B-): Taking coordinated action on water issues Awareness (C/C-): Knowledge of impacts on, and of, water issues Disclosure (D/D-): Transparent about water issues