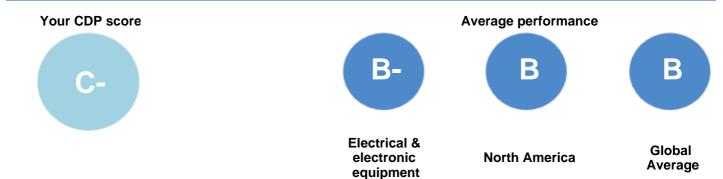

#### UNDERSTANDING YOUR SCORE REPORT

ADTRAN INC received a C- which is in the Awareness band. This is lower than the North America regional average of B, and lower than the Electrical & electronic equipment sector average of B-.

#### **ACTIVITY GROUP PERFORMANCE**

**Electrical & electronic equipment** 

Your company is amongst 22% of companies that reached Awareness level in your Activity Group

Nabtesco Corporation

Hitachi, Ltd.

**TDK** Corporation