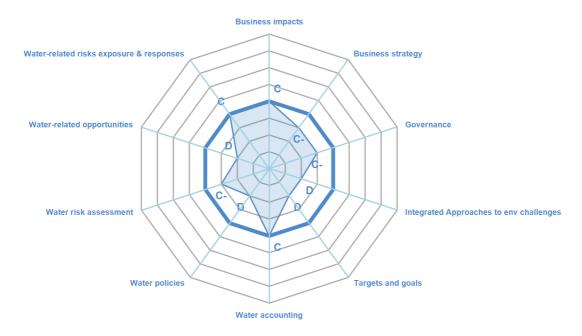

## **CATEGORY SCORES**

If a company scored C or below, they will not have been scored for management or leadership points (the dark blue line represents this). Please download the <u>'CDP Scoring Introduction'</u> for more information.

#### **CATEGORY SCORES BENCHMARKING**

Each category score in the bar chart represents the progression within each scoring level. The Context and Verification categories have not been included for category score breakdown as they are not scored at Management and Leadership levels.

Scoring categories are groupings of questions by topic. They are sub-groups of the 2020 questionnaire modules and are consistent across all sectors. Weighting applied to each category varies across sectors to highlight the areas most important to environmental stewardship in specific sectors. To find out more about category weightings for each sector, please download the '<u>CDP Scoring</u> <u>Categories and Weighting</u>' documents.