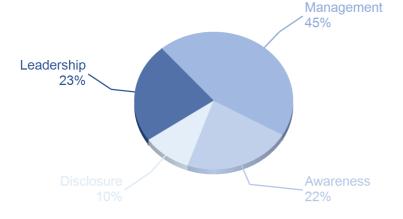

## **CATEGORY SCORES**

If a company scored C or below, they will not have been scored for management or leadership points (the dark blue line represents this). Please download the <u>'CDP Scoring Introduction'</u> for more information.

#### **CATEGORY SCORES BENCHMARKING**

Each category score in the bar chart represents the progression within each scoring level. The Context and Verification categories have not been included for category score breakdown as they are not scored at Management and Leadership levels.

Scoring categories are groupings of questions by topic. They are sub-groups of the 2020 questionnaire modules and are consistent across all sectors. Weighting applied to each category varies across sectors to highlight the areas most important to environmental stewardship in specific sectors. To find out more about category weightings for each sector, please download the '<u>CDP Scoring</u> <u>Categories and Weighting</u>' documents.